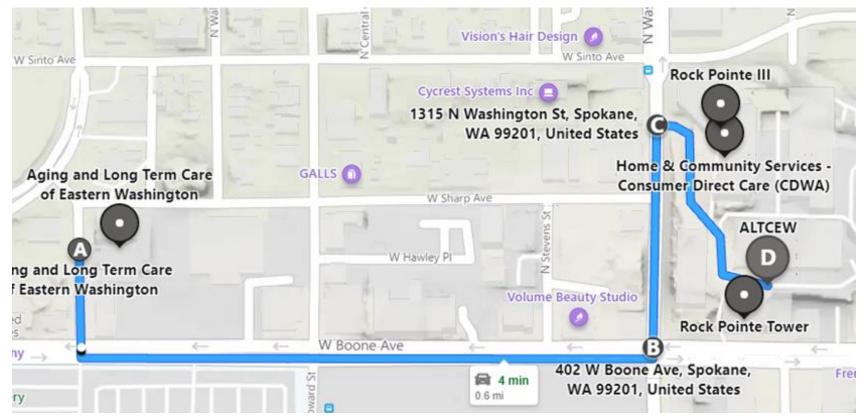

## **ALTCEW Post St. Directions**

Phone: 509-458-2509

A = ALTCEW Post St. Location (image below)

**D** = ALTCEW'S Rock Pointe Location (*Tower Building*)

ALTCEW's Post St. Staff Include: Case Managers

Staff at our Rock Pointe location include: Care Services, Health Homes, RN Consultants, Community Living Connections, Shiba, and Planning and Resources

- Turn north on Post St. from Boone Ave
- The ALTCEW building will be on the east side of the street. (see A on map above)
- The parking lot attached to our building is free to park at during office hours & street parking is meter free.