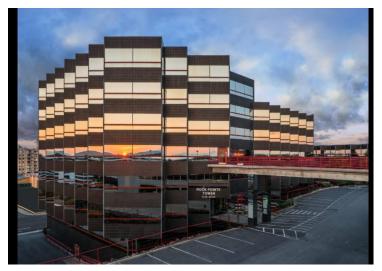

## **ALTCEW Rock Pointe Directions**

- A = ALTCEW's Post St. Location
- **C** = Entrance to Rock Pointe Complex
- D = Rock Pointe Tower Building (image below)

- Enter off N Washington St (see C on map above)
- Veer right to get to the "**Tower**" building (see **D** on map above)
- 2-hour guest parking is available in front of the building. Parking garage is also free for parking.
- You are on the 3<sup>rd</sup> floor as you enter the Tower building
- ALTCEW on 2<sup>nd</sup> floor, stairs and elevator are straight ahead.
- After taking the stairs or elevator turn left and the entrance for suite #260 is at the end of the hall.