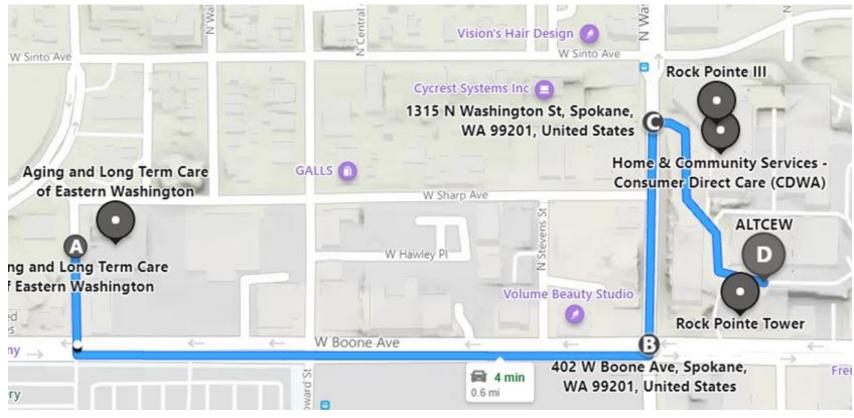

## **ALTCEW Rock Pointe Directions**

- A = ALTCEW's Post St. Location
- **C** = Entrance to Rock Pointe Complex
- D = Rock Pointe Tower Building (image below)

- Enter off N Washington St (see C on map above)
- Veer right to get to the "**Tower**" building (see **D** on map above)
- 2-hour guest parking is available in front of the building. Parking garage is also free for parking.
- You are on the 3<sup>rd</sup> floor as you enter the Tower building
- ALTCEW on 2<sup>nd</sup> floor, stairs and elevator are straight ahead.
- After taking the stairs or elevator turn left and the entrance for suite #260 is at the end of the hall.